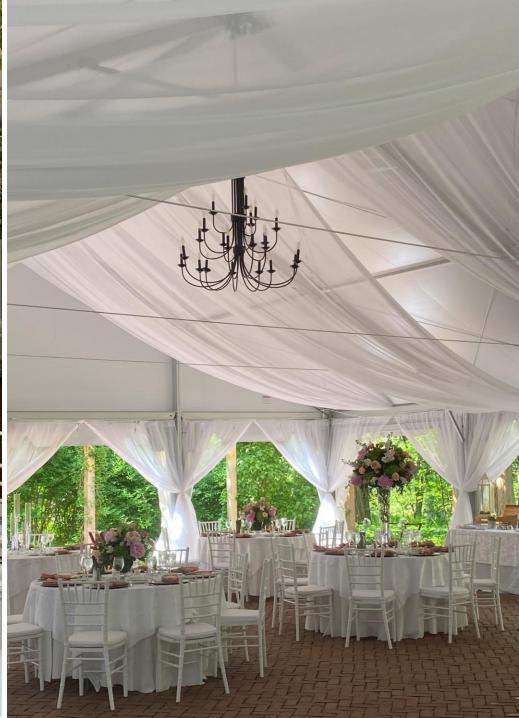

- 5 hour rental period for use of the grounds and event pavilion, with admission for up to 150 guests
  - Events may begin at 4:30 PM, with time for photos
  - Includes 2 hours in advance for set up, and 1 hour after for breakdown
- Ceremony set up adds 30 minutes to the wedding, with exclusive access to the location of your choice:
  - Croquet Lawn \$1,000
  - Summer Garden \$1,000
- Cocktail reception on the main porch or back terrace
- Private changing room in the house beginning 2:00 PM
- Includes tent, chairs, reception and cocktail tables
- Catering permitted from our approved list of fullservice caterers
- Dancing and amplified music allowed with restrictions
- Trustees employee to assist with guest arrival and vendor coordination