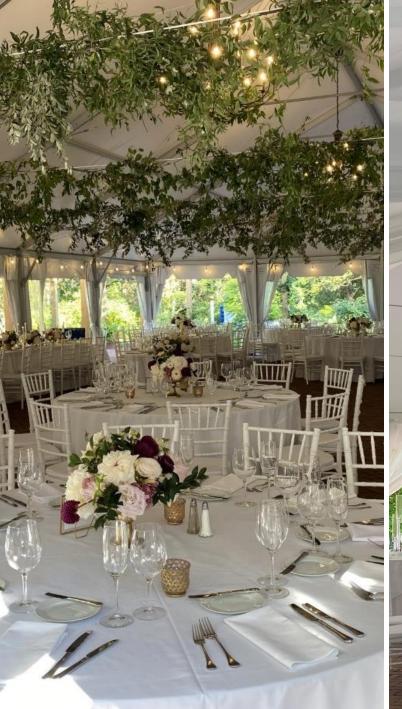

- 5 hour rental period for use of the grounds and event pavilion, with admission for up to 150 guests
  - Events may begin at 4:30 PM, with time for photos
  - Includes 2 hours in advance for set up, and 1 hour after for breakdown
- Ceremony set up adds 30 minutes to the wedding, with exclusive access to the location of your choice:
  - Croquet Lawn \$1,000
  - Summer Garden \$1,000
- Cocktail reception on the main porch or back terrace
- Private changing room in the house beginning 2:00 PM
- Includes tent, chairs, reception and cocktail tables
- Catering permitted from our approved list of fullservice caterers
- Dancing and amplified music allowed with restrictions
- Trustees employee to assist with guest arrival and vendor coordination