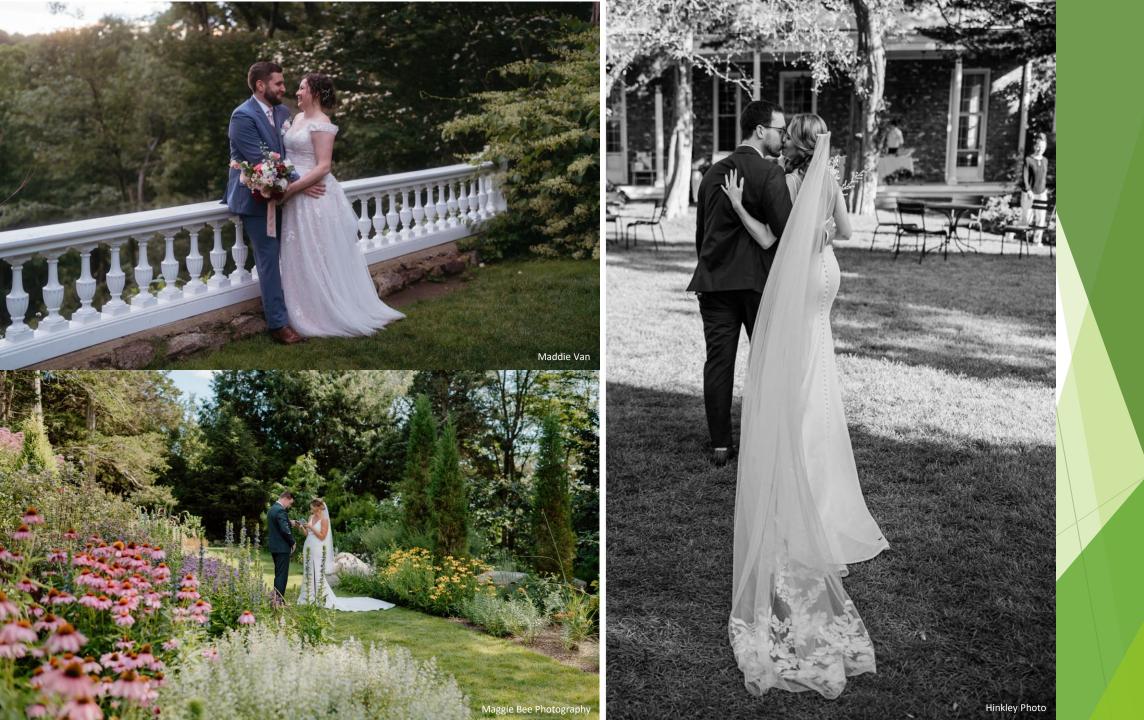

# **About Long Hill...**

Through its naturalistic gardens and elegant Federal-style home, Long Hill offers an enchanting landscape for indoor and outdoor events.

Built in the 1920s by the Sedgwick family, Long Hill is a public garden with a stunning plant collection, laid out in a series of separate garden 'rooms' surrounding the handsome brick house. Each outdoor 'room' is distinct in its own way, accented by mature plantings that blend into the surrounding woodlands.

### Photographer:

Lima Marilia Photography www.marilialima.photography

Esther Mathieu Photography www.esthermathieu.com

Christina Richards www.christinarichardsweddings.com

KMN Photography kmnphotography.mypixieset.com

Hinkley Photo www.hinkleyphoto.com

Maddie Van www.maddievan.com

Castillo Holliday Photo + Film www.castillohollidayphotoandfilm.com