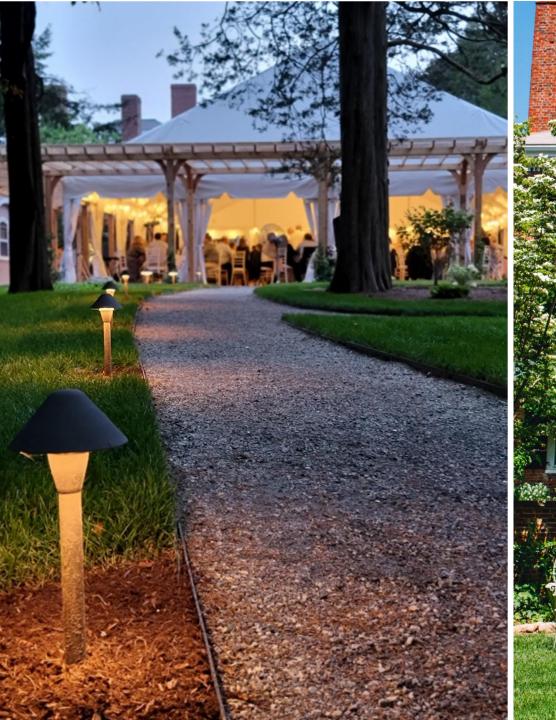

# **About Long Hill...**

Through its naturalistic gardens and elegant Federal-style home, Long Hill offers an enchanting landscape for indoor and outdoor events.

Built in the 1920s by the Sedgwick family, Long Hill is a public garden with a stunning plant collection, laid out in a series of separate garden 'rooms' surrounding the handsome brick house. Each outdoor 'room' is distinct in its own way, accented by mature plantings that blend into the surrounding woodlands.

- 5 hour rental period for use of the grounds and event pavilion, with admission for up to 150 guests
  - Events may begin at 4:30 PM, with time for photos
  - Includes 2 hours in advance for set up, and 1 hour after for breakdown
- Ceremony set up adds 30 minutes to the wedding, with exclusive access to the location of your choice:
  - Croquet Lawn \$1,000
  - Summer Garden \$1,000
- Cocktail reception on the main porch or back terrace
- Private changing room in the house beginning 2:00 PM
- Includes tent, chairs, reception and cocktail tables
- Catering permitted from our approved list of fullservice caterers
- Dancing and amplified music allowed with restrictions
- Trustees employee to assist with guest arrival and vendor coordination