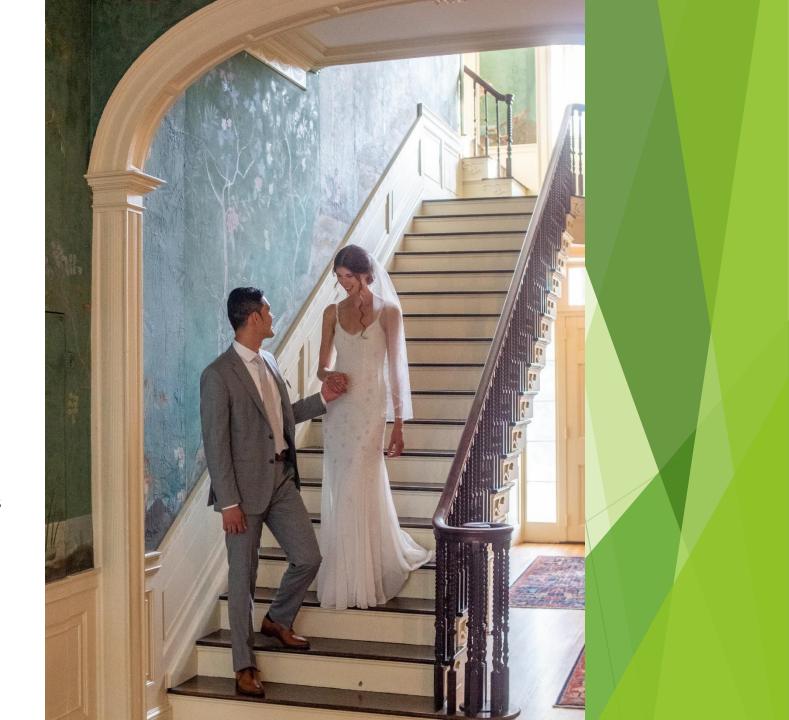

# **About Long Hill...**

Through its naturalistic gardens and elegant Federal-style home, Long Hill offers an enchanting landscape for indoor and outdoor events.

Built in the 1920s by the Sedgwick family, Long Hill is a public garden with a stunning plant collection, laid out in a series of separate garden 'rooms' surrounding the handsome brick house. Each outdoor 'room' is distinct in its own way, accented by mature plantings that blend into the surrounding woodlands.