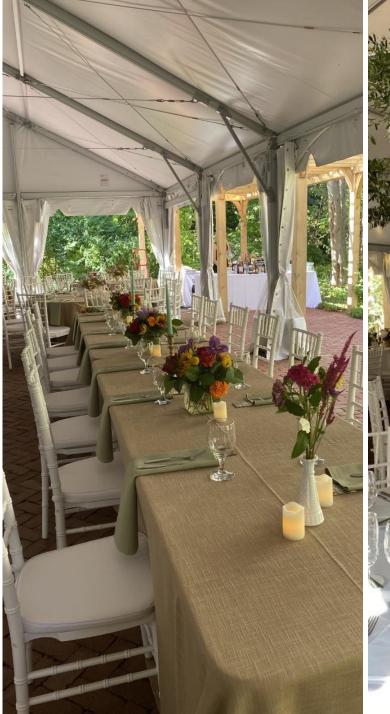

- 5 hour rental period for use of the grounds and event pavilion, with admission for up to 150 guests
  - Events may begin at 4:30 PM, with time for photos
  - Includes 2 hours in advance for set up, and 1 hour after for breakdown
- Ceremony set up adds 30 minutes to the wedding, with exclusive access to the location of your choice:
  - Croquet Lawn \$1,000
  - Summer Garden \$1,000
- Cocktail reception on the main porch or back terrace
- Private changing room in the house beginning 2:00 PM
- Includes tent, chairs, reception and cocktail tables
- Catering permitted from our approved list of fullservice caterers
- Dancing and amplified music allowed with restrictions
- Trustees employee to assist with guest arrival and vendor coordination