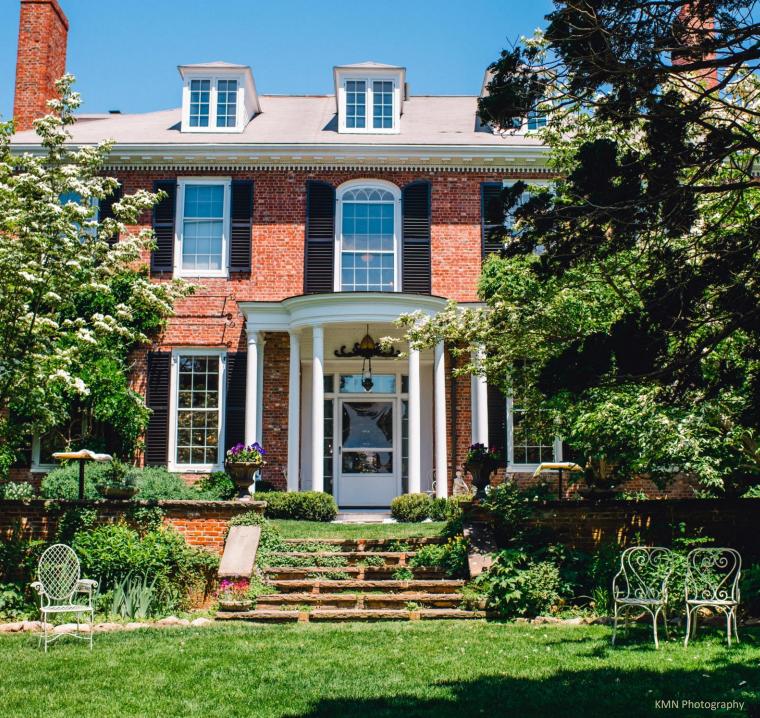

# **About Long Hill...**

Through its naturalistic gardens and elegant Federal-style home, Long Hill offers an enchanting landscape for indoor and outdoor events.

Built in the 1920s by the Sedgwick family, Long Hill is a public garden with a stunning plant collection, laid out in a series of separate garden 'rooms' surrounding the handsome brick house. Each outdoor 'room' is distinct in its own way, accented by mature plantings that blend into the surrounding woodlands.