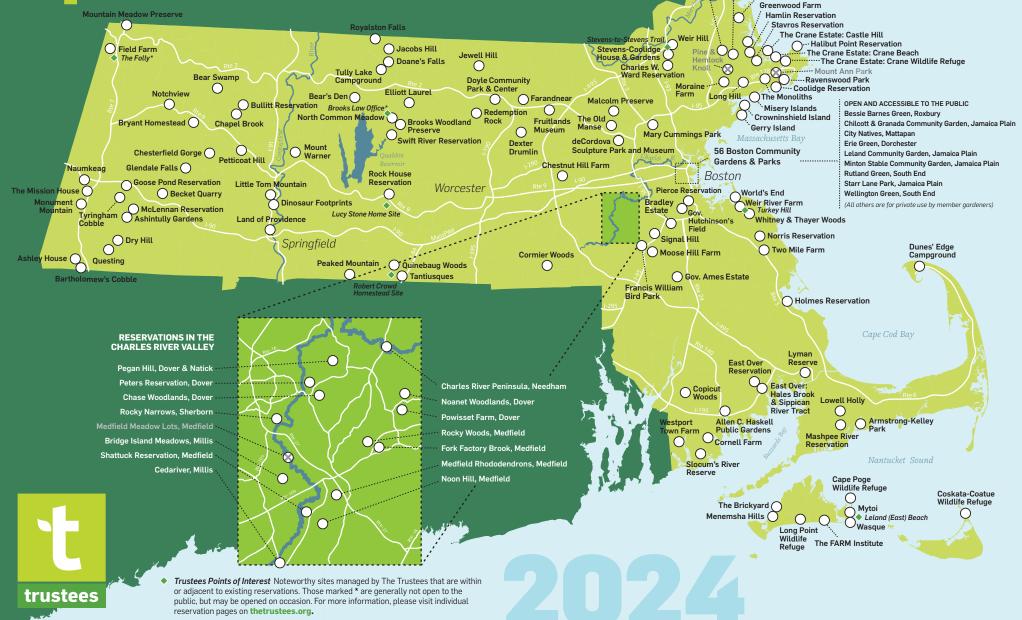

## Explore Trustees Special Places

Appleton Farms Grass Ride

Applet Farms

Old Town Hill

| RESERVATION NAME                         | O Crane Beach                                      | O Long Hill                      | <b>Peters Reservation</b>                     |
|------------------------------------------|----------------------------------------------------|----------------------------------|-----------------------------------------------|
| O Ames Estate, Governor Oliver           | O Crane Wildlife Refuge                            | O Long Point Wildlife Refuge     | O Petticoat Hill                              |
| O Appleton Farms                         | <b>Crowninshield Island</b>                        | O Lowell Holly                   | O Pierce Reservation                          |
| <b>O Appleton Farms Grass Rides</b>      | O deCordova Sculpture Park & Museum                | O Lyman Reserve                  | Pine & Hemlock Knoll                          |
| O Armstrong-Kelley Park                  | O Dexter Drumlin                                   | O Malcolm Preserve               | O Powisset Farm                               |
| <b>Ashintully Gardens</b>                | O Dinosaur Footprints                              | O Mary Cummings Park             | <b>Questing</b>                               |
| ○ Ashley House                           | O Doane's Falls                                    | <b>Mashpee River Reservation</b> | <b>Quinebaug Woods</b>                        |
| O Bartholomew's Cobble                   | O Doyle Community Park                             | O McLennan Reservation           | <b>Ravenswood Park</b>                        |
| O Bear Swamp                             | 🔿 Dry Hill                                         | Medfield Meadow Lots             | <b>Redemption Rock</b>                        |
| O Bear's Den                             | O Dunes' Edge Campground                           | O Medfield Rhododendrons         | <b>ORock House Reservation</b>                |
| O Becket Quarry                          | O East Over Reservation                            | 🔿 Menemsha Hills                 | O Rocky Narrows                               |
| O Bird Park, Francis William             | <b>Cast Over: Hales Brook &amp; Sippican River</b> | O Misery Islands                 | O Rocky Woods                                 |
| O Bradley Estate, Eleanor Cabot          | O Elliott Laurel                                   | O Mission House, The             | <b>Royalston Falls</b>                        |
| O Brickyard, The                         | ○ Farandnear                                       | O Monoliths, The                 | <b>Shattuck Reservation</b>                   |
| O Bridge Island Meadows                  | ◯ FARM Institute, The                              | O Monument Mountain              | 🔿 Signal Hill                                 |
| <b>Brooks Woodland Preserve</b>          | ○ Field Farm                                       | O Moose Hill Farm                | O Slocum's River Reserve                      |
| O Bryant Homestead, William Cullen       | O Fork Factory Brook                               | O Moraine Farm                   | <b>Stavros Reservation</b>                    |
| O Bullitt Reservation                    | O Fruitlands Museum                                | Mount Ann Park                   | <b>O Stevens-Coolidge House &amp; Gardens</b> |
| <b>Cape Poge Wildlife Refuge</b>         | O Gerry Island                                     | O Mount Warner                   | <b>Swift River Reservation</b>                |
| <b>O</b> Castle Hill on the Crane Estate | O Glendale Falls                                   | O Mountain Meadow Preserve       | ○ Tantiusques                                 |
| <b>Cedariver</b>                         | <b>Goose Pond Reservation</b>                      | <b>○ Mytoi</b>                   | <b>Tully Lake Campground</b>                  |
| O Chapel Brook                           | <b>Greenwood Farm</b>                              | ○ Naumkeag                       | <b>Two Mile Farm</b>                          |
| O Charles River Peninsula                | O Halibut Point Reservation                        | <b>Noanet Woodlands</b>          | O Tyringham Cobble                            |
| O Chase Woodlands                        | O Hamlin Reservation                               | 🔿 Noon Hill                      | <b>Ward Reservation, Charles W.</b>           |
| O Chesterfield Gorge                     | O Haskell Public Gardens, Allen C.                 | <b>ONORAL Reservation</b>        | <b>○ Wasque</b>                               |
| O Chestnut Hill Farm                     | O Holmes Reservation                               | <b>O North Common Meadow</b>     | <b>Weir Hill</b>                              |
| <b>Coolidge Reservation</b>              | O Hutchinson's Field, Governor                     | <b>Notchview</b>                 | O Weir River Farm                             |
| O Copicut Woods                          | ◯ Jacobs Hill                                      | Old Manse, The                   | <b>Westport Town Farm</b>                     |
| O Cormier Woods                          | O Jewell Hill                                      | Old Town Hill                    | <b>O Whitney &amp; Thayer Woods</b>           |
| O Cornell Farm                           | O Land of Providence                               | O Peaked Mountain                | O World's End                                 |
| O Coskata-Coatue Wildlife Refuge         | O Little Tom Mountain                              | O Pegan Hill                     |                                               |